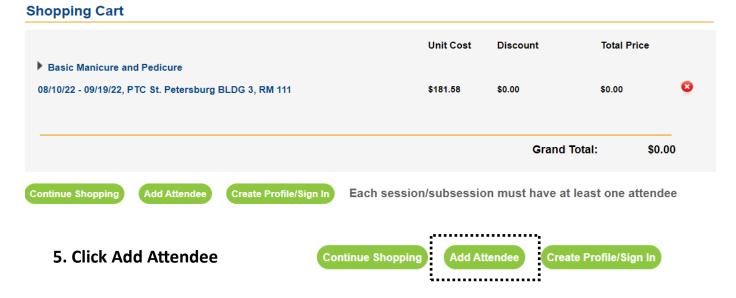

#### 4. Your Shopping Cart will appear with the Session information populated

6. Complete the Guest Attendee Form and Click Submit