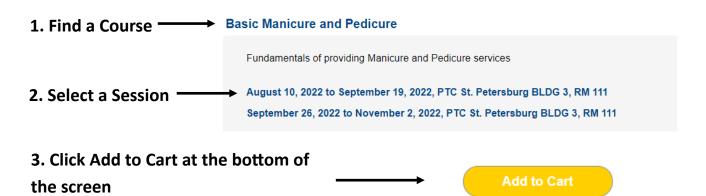

# Steps to register and submit payment for courses in Enrole

### Website: www.enrole.com/ptc | www.myptc.edu