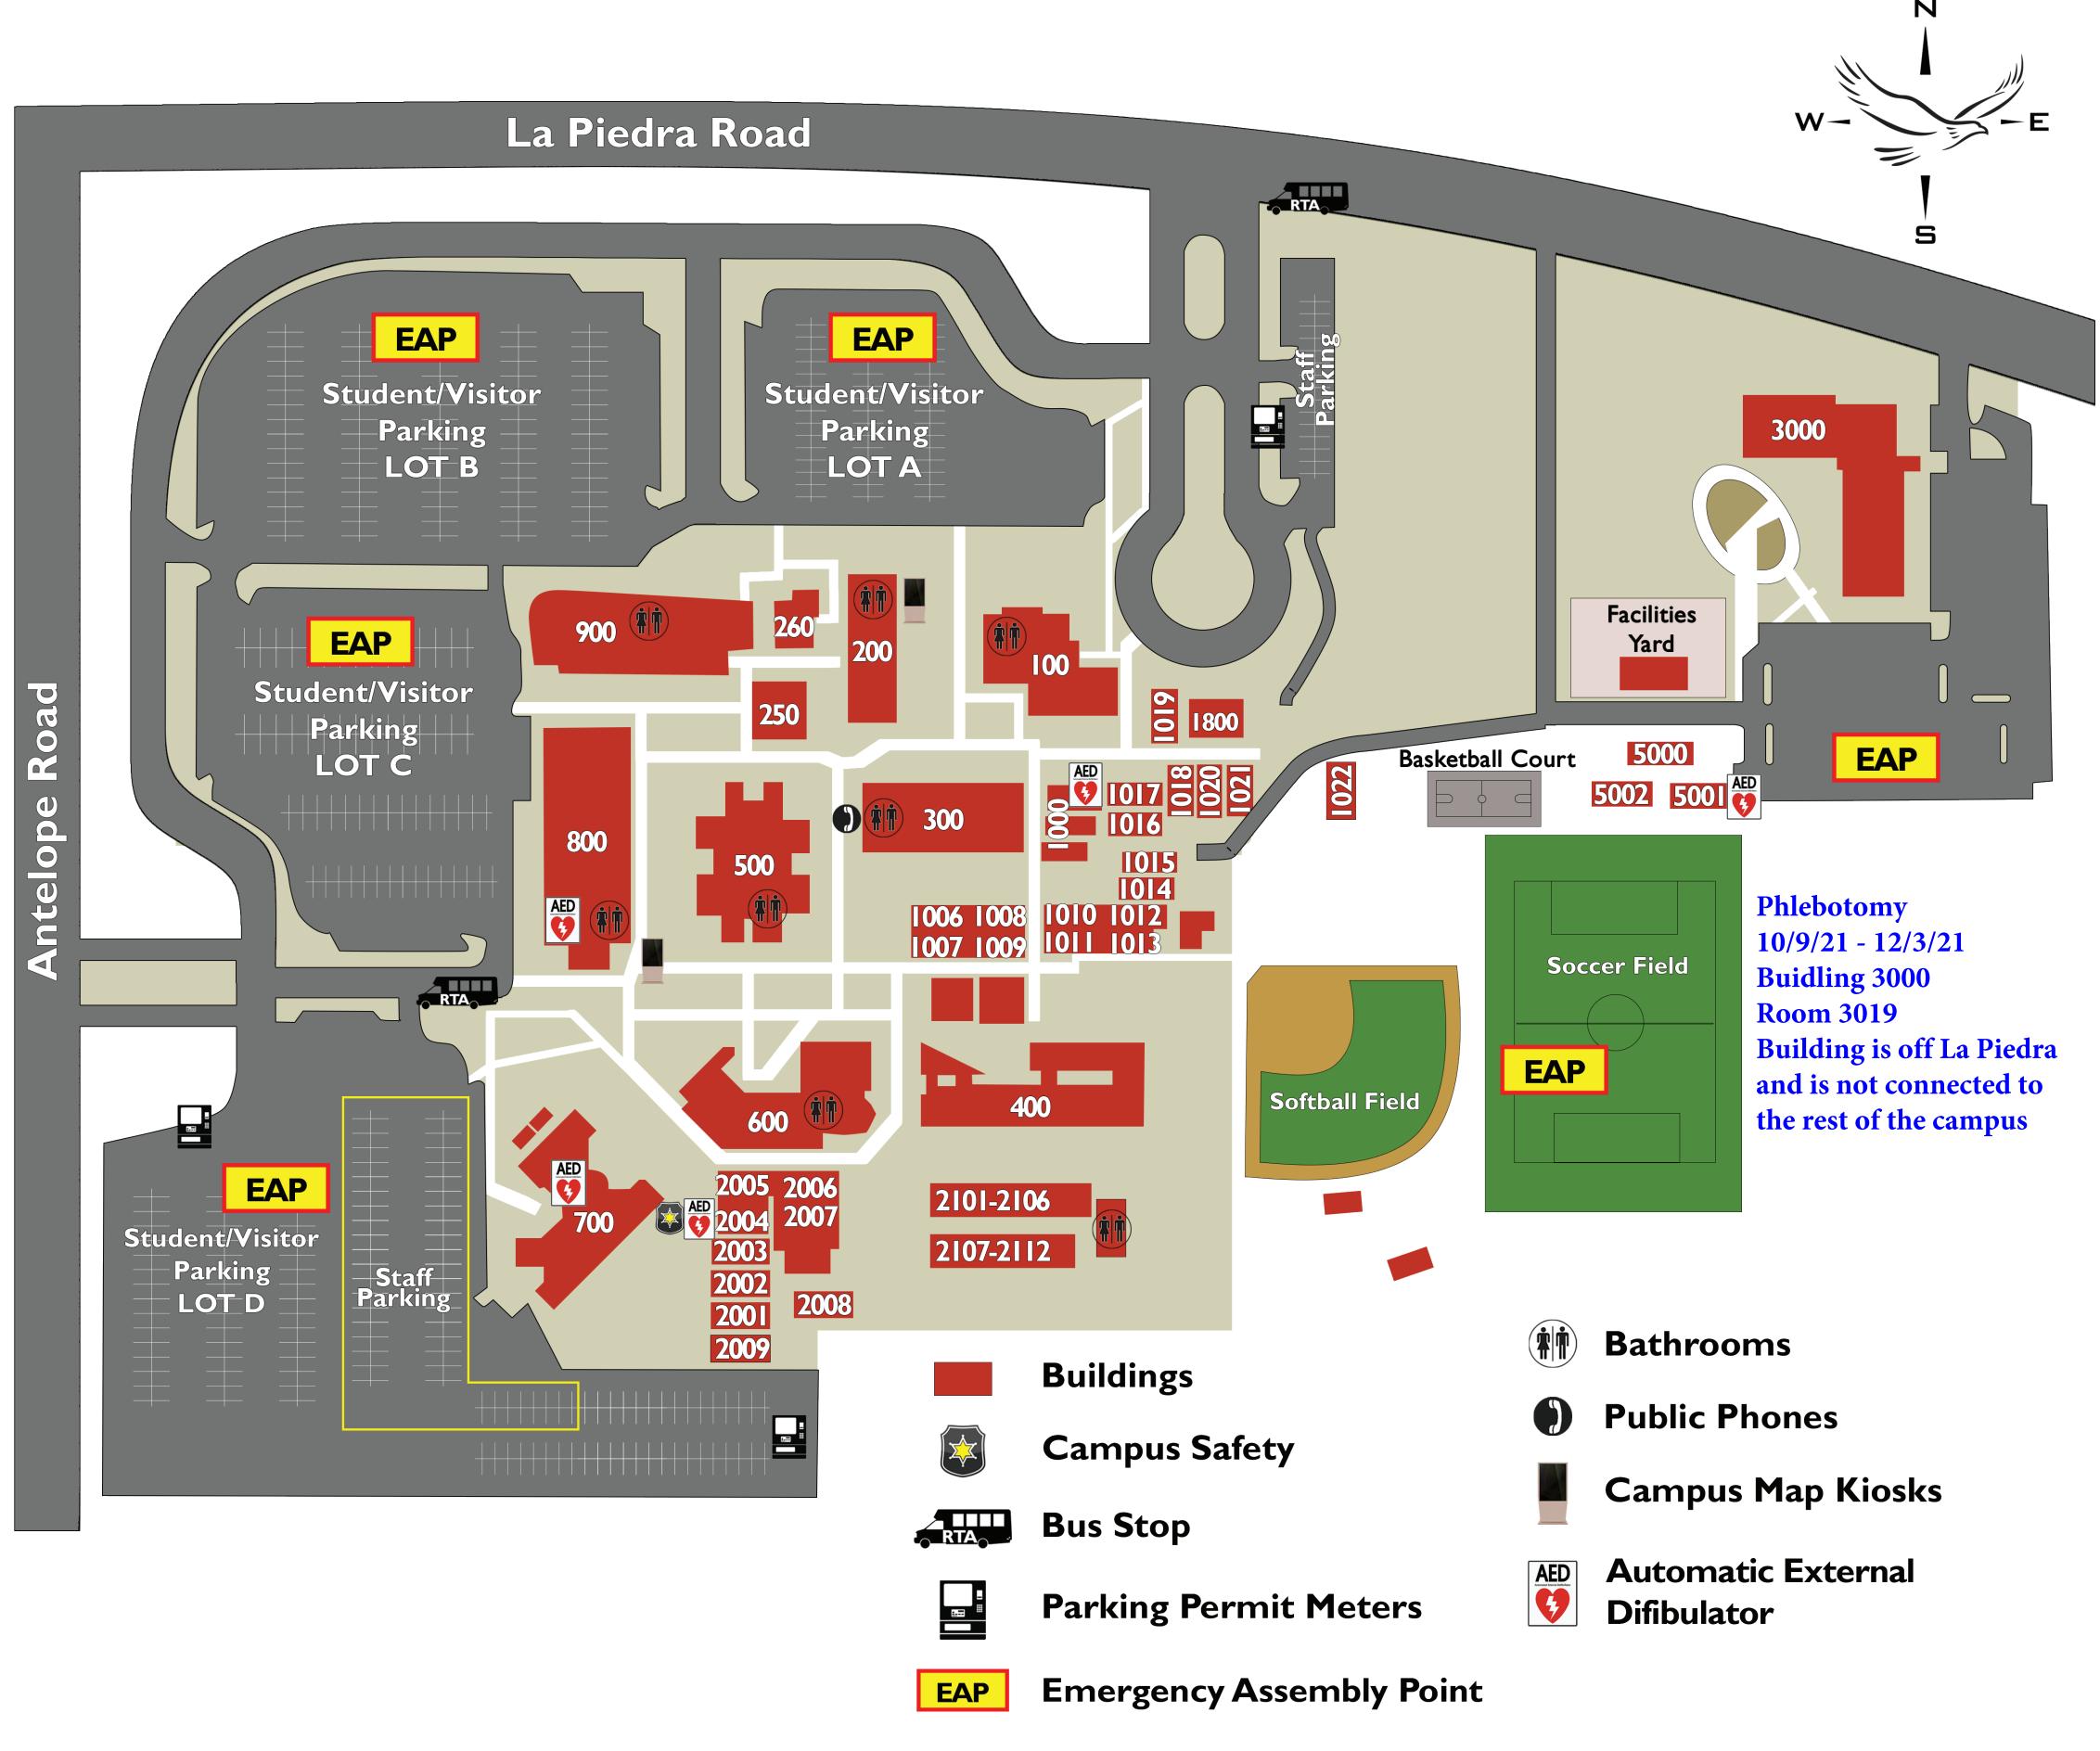

## Menifee Valley Campus Map

- Enrollment Services, Counseling,
   Career/Transfer Center, Financial
   Aid, Student Services
- 200 Music & Dance, Cafeteria, Student Lounge
- 250 Bookstore
- 260 Utility Building

- 1005Instruction Office1006-1013Classrooms1007SGA1014Assessment Center1015Student Support Program1016Offices, EOPS (1016B)
- 2006 Classroom
  2007 Associate Faculty Workroom
  2008 University Center
  2009 Student Health Center/ Lactation Room
  2101-2112 Science Village
  2105 2106 DELTEA

- 300 Classrooms, Science Labs
- 400 Humanities/Social Science Classrooms/Labs
- 500 Allied Health & Nursing Classrooms
- 600 Fine Arts, Classrooms, Multimedia Lab
- 700 Under Construction
- 800 Learning Resource Center/Library, Honors Program Office, MakerSpace
- 900 Technology Building

- **1017** Veterans' Resource Center
- 1018Eagle Access Center (1018A)
  - International Students (1018B)
- 1019 Disabled Students Programs& Services
- **1020** Print Shop, Receiving
- 1021Maintenance & Operations/Facilities Planning
  - $\mathbf{2} \quad \mathbf{S}_{\mathsf{torage}}$
- 1022 Storage
- **1800** Business Services
- 2001-2003 Classrooms
- 2004 Campus Safety
- 2005 Classroom

2105-2106 DELTA
3000 Career Education/Classrooms
5000 Shower/Locker Building
5001-5002 Classrooms