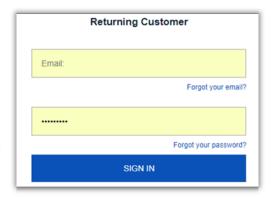

## Sign-in to your profile

- 1. Visit enrole.com/kupce
- 2. In the left margin, click on

Create Profile / Sign In

3. Enter your email and password.

If you cannot recall your password, you can use the "Forgot your password?" option to reset with the email address listed with your registration.