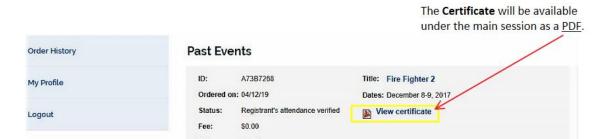

3. Your training certificate will be available next to the applicable class.

\*Certificate will be available 2 - 4 weeks from when your class ended.