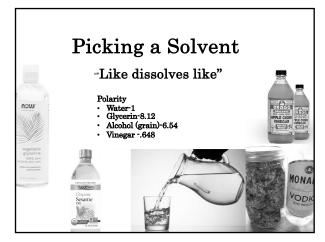

# Picking a Solvent

# "Like dissolves like"

| Low Alcohol (higher polarity<br>and water content) | Medium Alcohol (grain<br>alcohol) | High Alcohol (lower polarity<br>and higher alcohol content) |
|----------------------------------------------------|-----------------------------------|-------------------------------------------------------------|
| Reshi (20-25%)                                     | Astragalus (40-50%)               | Ashwagandha (60-65%)                                        |
| Cleavers (30-35%)                                  | Coptis (50-60%)                   | Schizandra (70-80%)                                         |
| Ginseng, Panax (20-40%)                            | He Shou Wu (40-45%)               | Usnea (60-95%)                                              |
| Willow bark (20-40%)                               | Passionflower (50-60%)            | Black Cohosh (65-85%)                                       |