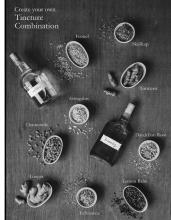

# Herbal Tinctures

- Folk
- Weight-to-Volume

29

# **Herbal Tinctures**

- Weight-to-Volume
- 1:4 (50%)
- 1 (weight):4 (volume), 50% (alcohol)