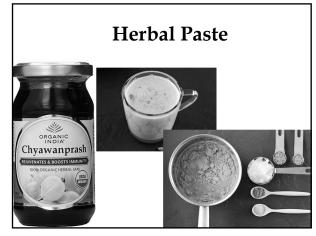

# **Herbal Preparations**

Infusions
Decoctions
Dual Decoction
Dual Extraction
Tinctures
Vinegar Infusions
Herbal Paste
Infused oils
Salves